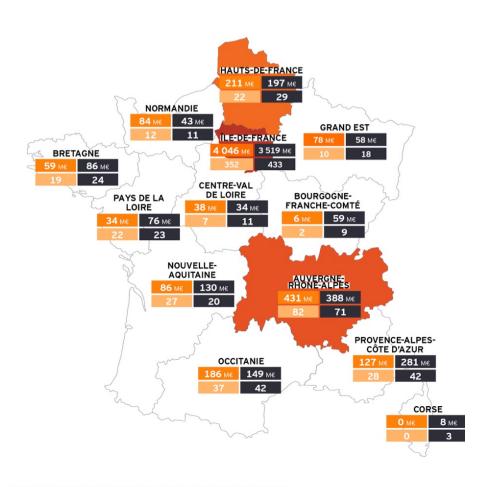

# Mapping France: multi-factor analysis

- ✓ Population growth
- ✓ Venture Capital
- ✓ University pool
- ✓ Soft assessment "les villes où il fait bon vivre"