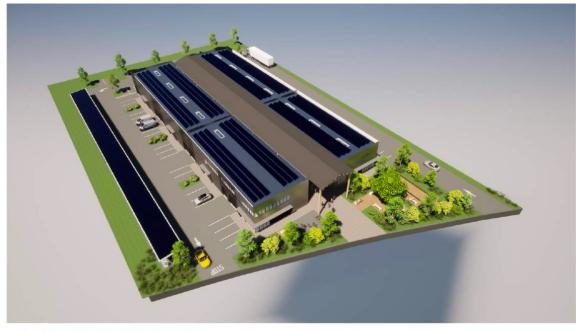

# Key facts

- Each site is 4,000 m2 on 10,000 m2 land
- 20-25 SMEs on each site, huge flexibility
- c.1 MWc (Mega Watt Crête) of solar electricity produced per site
- c.7m euros capex per site
- c.10% operating yield
- Potential roll-up: 50 sites in France
- All sectors, including education